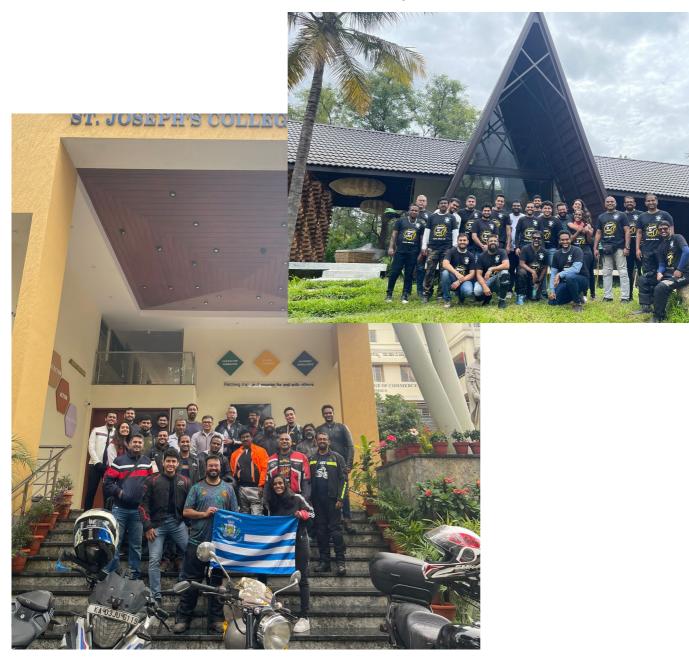

The Bikers club of SJCC has their golden jubilee rile on 13th November 2022 to Avillion farms. Although the weather tried to play spoilsport, it did not dampen the spirit of the riders!

Snapshot the event

Ride stats:

Total no. of registrants - 28+5

No. Of Riders on event day - 19

No. Of pillions - 3

Total no. of participants - 22

No. Of bikes - 19

Total Kms covered - 180

Merchandise item list - T shirt + Keychain + Sipper The event was successful with all activities going well, merchandise being well received, route and location selection being appreciated and most importantly - no mishaps or eventualities.