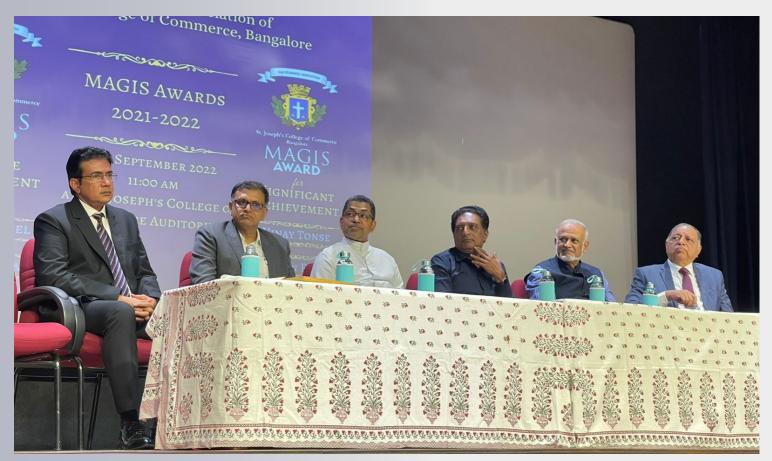

# IT'S THE 50TH!

We were delighted to present the Life-time achievement awards to Mr Brijesh Patel and Mr Prakash Raj, Significant achievement awards to Mr Vinay Tonse and Mr. Rezwan Razack. We missed the presence Mr. Monish Paolawala who was the recipient of Significant achievement award. There was an air of nostalgia among the winners as they recounted their experiences at SJCC. It was indeed very motivating to the students present.

# MAGIS AWARDS

2021 -22 was conducted on the 5th of Sep 2022 which was organised by Zubin Unvalla. We were delighted to have all the esteemed winners physically present for the awards at college.