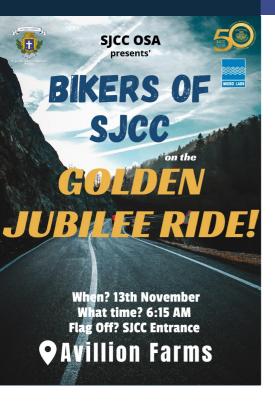

The Bikers club of SJCC has their golden jubilee rile on 13th November 2022 to Avillion farms. Although the weather tried to play spoilsport, it did not dampen the spirit of the riders!

Snapshot the event

Ride stats:

Total no. of registrants - 28+5

No. Of Riders on event day - 19

No. Of pillions - 3

Total no. of participants - 22

No. Of bikes - 19

Total Kms covered - 180

Merchandise item list - T shirt + Keychain + Sipper The event was successful with all activities going well, merchandise being well received, route and location selection being appreciated and most importantly - no mishaps or eventualities.