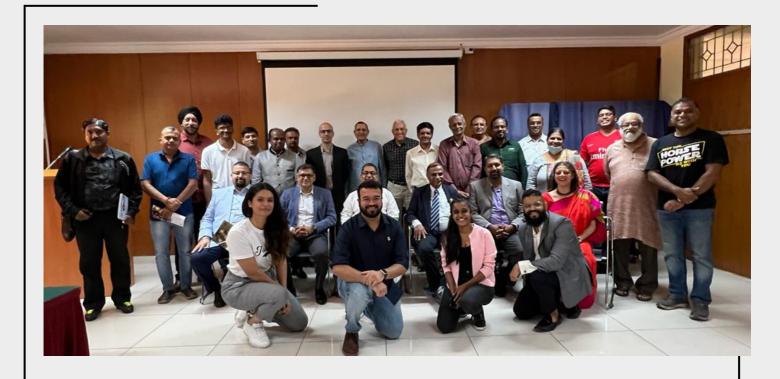

# Roundtable Conference

On behalf of SJCC, OSA President Mr. Chetan Venugopal organised a round table conference titled Global professional education:"
Developing leaders for an Inclusive Society" on the 19th of October 2022. The conference brought together pioneers in global professional education in the field of Accountancy and management and included national and international heads of professional bodies, principals, deans, Registrars, and professional program coordinators in colleges where professional education is offered.

| Name of the Panelist      | Proffessional body/Institution | Role                                 |  |  |
|---------------------------|--------------------------------|--------------------------------------|--|--|
| Ms. Tasneem Kapasi        | CIMA                           | National Manager                     |  |  |
| Mr. Saravanakumar         | ACCA                           | Head of South India                  |  |  |
| Dr.Vinod Kumar            | IOA                            | Country Head                         |  |  |
| Mr. Fenil Vedekkan        | US-CMA                         | Senior Country Manager               |  |  |
| CMA. Gorur N Venkataraman | ICMAI/ICAI                     | Former President ICAI                |  |  |
| CA. K Raghu               | ICAI                           | Past President, ICAI                 |  |  |
| CS. Nagendra Rao          | ICSI                           | Past President, ICSI                 |  |  |
| CA.Vinay Mrutanjaya       | KSCA                           | Treasurer                            |  |  |
| Mr. Jai Goel              | CFONext                        | Founder and CEO                      |  |  |
| Dr. Suja Bennet           | CMR University                 | Dean - Academics                     |  |  |
| Dr. Aloysius Edward       | Kristu Jayanti College         | Dean - Faculty Management            |  |  |
| Mr. GRK Prasad            | GITAM University               | HOD - Accounting, School of Business |  |  |
| Dr. Christo Selvam        | St. Joseph`s College           | Dean, School of Business             |  |  |
| Mr. Varun Jain            | Miles Education                | Co-Founder                           |  |  |