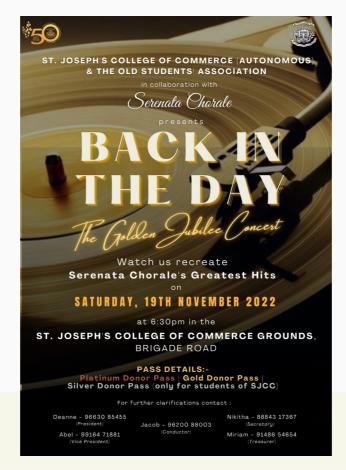

### SERENATA CHORALE

As part pf the Closing ceremony of the Golden jubilee event on the 19th November 2022, Serenata Chorale in collaboration with the Alumni, concluded the event with an outstanding Choir performance. Super hit songs like ABBA medley, Bohemian Rhapsody, Africa was indeed

music to the ear!

The SJCC OSA Gala took place on 10th Dec at Catholic Club with large number alumni and wellwishers grooving to the live performance of the FERNANDES TRIO