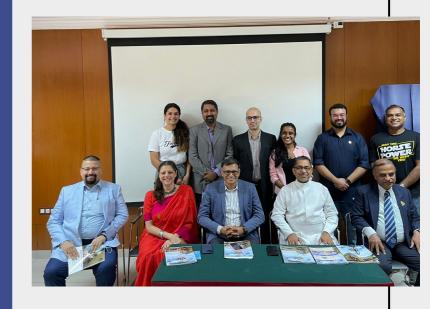

# Roundtable Conference

On behalf of SJCC, OSA President Mr. Chetan Venugopal organised a round table conference titled Global professional education:"
Developing leaders for an Inclusive Society" on the 19th of October 2022. The conference brought together pioneers in global professional education in the field of Accountancy and management and included national and international heads of professional bodies, principals, deans, Registrars, and professional program coordinators in colleges where professional education is offered.

| Name of the Panelist      | Proffessional body/Institution | Role                                 |  |  |
|---------------------------|--------------------------------|--------------------------------------|--|--|
| Ms. Tasneem Kapasi        | CIMA                           | National Manager                     |  |  |
| Mr. Saravanakumar         | ACCA                           | Head of South India                  |  |  |
| Dr.Vinod Kumar            | IOA                            | Country Head                         |  |  |
| Mr. Fenil Vedekkan        | US-CMA                         | Senior Country Manager               |  |  |
| CMA. Gorur N Venkataraman | ICMAI/ICAI                     | Former President ICAI                |  |  |
| CA. K Raghu               | ICAI                           | Past President, ICAI                 |  |  |
| CS. Nagendra Rao          | ICSI                           | Past President, ICSI                 |  |  |
| CA.Vinay Mrutanjaya       | KSCA                           | Treasurer                            |  |  |
| Mr. Jai Goel              | CFONext                        | Founder and CEO                      |  |  |
| Dr. Suja Bennet           | CMR University                 | Dean - Academics                     |  |  |
| Dr. Aloysius Edward       | Kristu Jayanti College         | Dean - Faculty Management            |  |  |
| Mr. GRK Prasad            | GITAM University               | HOD - Accounting, School of Business |  |  |
| Dr. Christo Selvam        | St. Joseph`s College           | Dean, School of Business             |  |  |
| Mr. Varun Jain            | Miles Education                | Co-Founder                           |  |  |