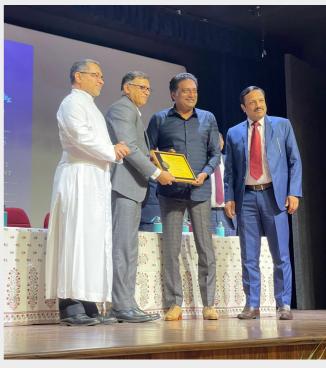

# IT'S THE 50TH!

We were delighted to present the Life-time achievement awards to Mr Brijesh Patel and Mr Prakash Raj, Significant achievement awards to Mr Vinay Tonse and Mr. Rezwan Razack. We missed the presence Mr. Monish Paolawala who was the recipient of Significant achievement award. There was an air of nostalgia among the winners as they recounted their experiences at SJCC. It was indeed very motivating to the students present.