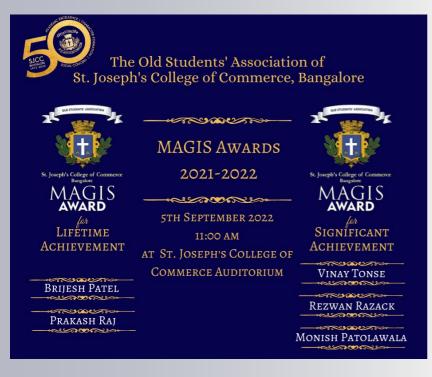

# IT'S THE 50TH!

We were delighted to present the Life-time achievement awards to Mr Brijesh Patel and Mr Prakash Raj, Significant achievement awards to Mr Vinay Tonse and Mr. Rezwan Razack. We missed the presence Mr. Monish Paolawala who was the recipient of Significant achievement award. There was an air of nostalgia among the winners as they recounted their experiences at SJCC. It was indeed very motivating to the students present.

# MAGIS AWARDS

2021 -22 was conducted on the 5th of Sep 2022 which was organised by Zubin Unvalla. We were delighted to have all the esteemed winners physically present for the awards at college.