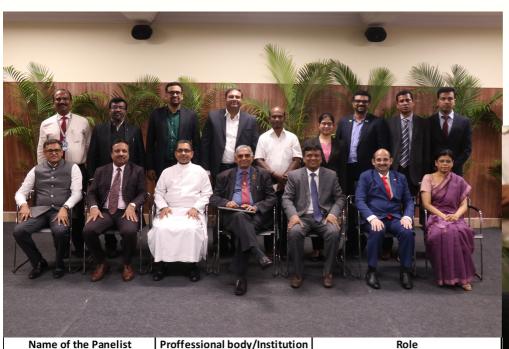

# Roundtable Conference

On behalf of SJCC, OSA President Mr. Chetan Venugopal organised a round table conference titled Global professional education:"
Developing leaders for an Inclusive Society" on the 19th of October 2022. The conference brought together pioneers in global professional education in the field of Accountancy and management and included national and international heads of professional bodies, principals, deans, Registrars, and professional program coordinators in colleges where professional education is offered.

| Name of the Panelist      | Proffessional body/Institution | Role                                 |  |  |
|---------------------------|--------------------------------|--------------------------------------|--|--|
| Ms. Tasneem Kapasi        | CIMA                           | National Manager                     |  |  |
| Mr. Saravanakumar         | ACCA                           | Head of South India                  |  |  |
| Dr.Vinod Kumar            | IOA                            | Country Head                         |  |  |
| Mr. Fenil Vedekkan        | US-CMA                         | Senior Country Manager               |  |  |
| CMA. Gorur N Venkataraman | ICMAI/ICAI                     | Former President ICAI                |  |  |
| CA. K Raghu               | ICAI                           | Past President, ICAI                 |  |  |
| CS. Nagendra Rao          | ICSI                           | Past President, ICSI                 |  |  |
| CA.Vinay Mrutanjaya       | KSCA                           | Treasurer                            |  |  |
| Mr. Jai Goel              | CFONext                        | Founder and CEO                      |  |  |
| Dr. Suja Bennet           | CMR University                 | Dean - Academics                     |  |  |
| Dr. Aloysius Edward       | Kristu Jayanti College         | Dean - Faculty Management            |  |  |
| Mr. GRK Prasad            | GITAM University               | HOD - Accounting, School of Business |  |  |
| Dr. Christo Selvam        | St. Joseph`s College           | Dean, School of Business             |  |  |
| Mr. Varun Jain            | Miles Education                | Co-Founder                           |  |  |